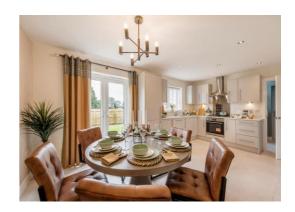

# **Dourish&Day**

**Entrance Hallway** 

**Living Room** 13' 8" x 11' 11" (4.17m x 3.64m)

**Kitchen Diner** 18' 1" x 11' 3" (5.50m x 3.42m)

**Utility room** 

**Guest WC** 

**Bedroom One** 13' 6" x 12' 2" (4.11m x 3.71m)