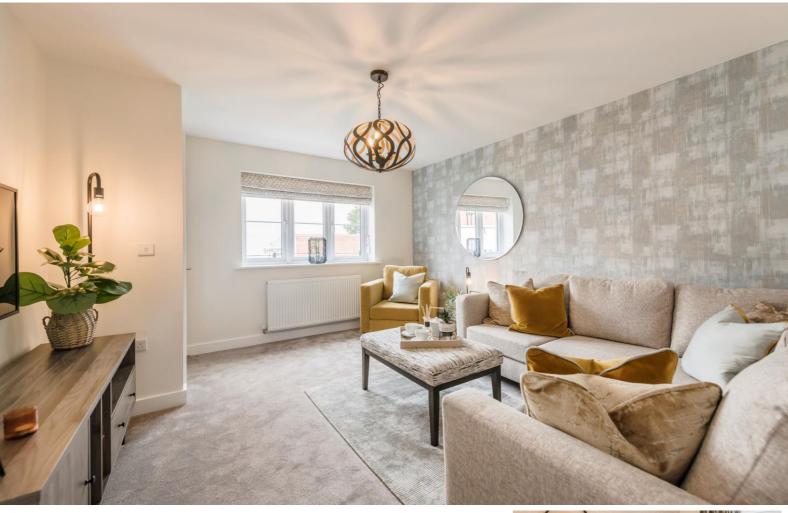

The Earlsdale is a magnificent three bedroom detached home from the Legacy Collection. As part of the Legacy Collection the Earlsdale boasts a high finish with the option to upgrade fixtures and fittings using Shropshire Homes Personal Touches Brochure. Consisting of a welcoming hallway which leads into a spacious living room, kitchen dining area, a utility room offering additional storage space and a guest WC. Heading upstairs you will find three generously sized bedrooms, the master having an en-suite . The Earlsdale's upstairs living is completed by a family bathroom featuring modern fixtures and finishes.

# **Dourish&Day**

**Entrance Hallway** 

**Living Room** 13' 8" x 11' 11" (4.17m x 3.64m)

**Kitchen Diner** 18' 1" x 11' 3" (5.50m x 3.42m)

**Utility room** 

**Guest WC** 

**Bedroom One** 13' 6" x 12' 2" (4.11m x 3.71m)