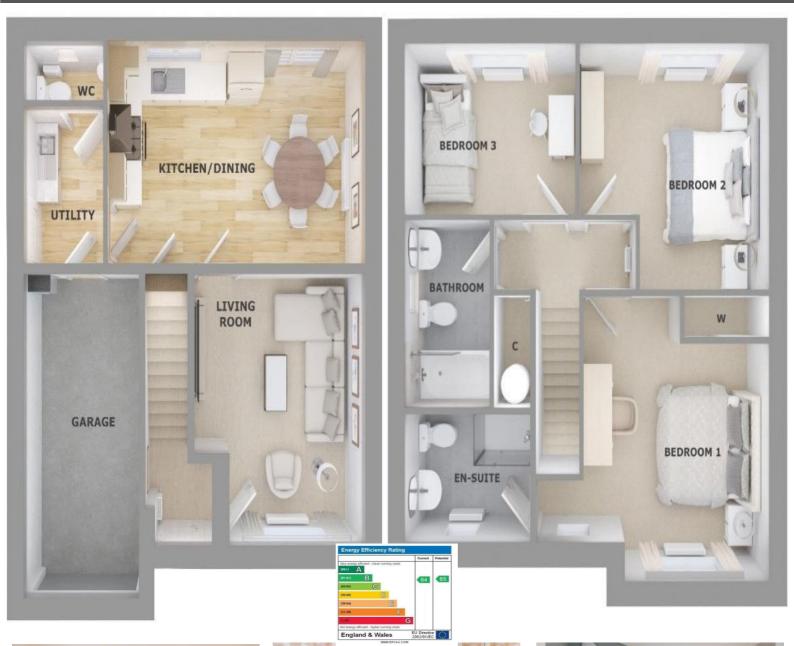

The Earlsdale is a magnificent three bedroom detached home from the Legacy Collection. As part of the Legacy Collection the Earlsdale boasts a high finish with the option to upgrade fixtures and fittings using Shropshire Homes Personal Touches Brochure. Consisting of a welcoming hallway which leads into a spacious living room, kitchen dining area, a utility room offering additional storage space and a guest WC. Heading upstairs you will find three generously sized bedrooms, the master having an en-suite . The Earlsdale's upstairs living is completed by a family bathroom featuring modern fixtures and finishes.

# **Dourish&Day**

**Entrance Hallway** 

**Living Room** 13' 8" x 11' 11" (4.17m x 3.64m)

**Kitchen Diner** 18' 1" x 11' 3" (5.50m x 3.42m)

**Utility room** 

**Guest WC** 

**Bedroom One** 13' 6" x 12' 2" (4.11m x 3.71m)

**En-suite (Bedroom One)** 

You can reach us 9am to 9pm, 7 days a week

28/29 High Street, Market Drayton, Shropshire, TF9 1QF

01630 658888

hellomarketdrayton@dourishandday.co.uk

### Dourish & Day

**Bedroom Two** 12' 5" x 11' 7" (3.79m x 3.54m)

**Bedroom Three** 11' 2" x 8' 0" (3.41m x 2.45m)

**Bathroom** 